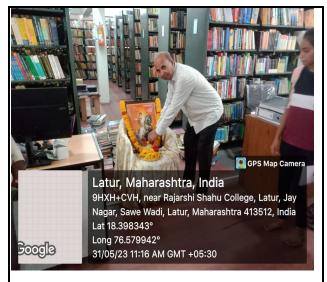

### C) Photograph of jio-tagged

librarian Prof. S. B. Maske paying floral tributes to the image of Ahilya Devi Holkar's