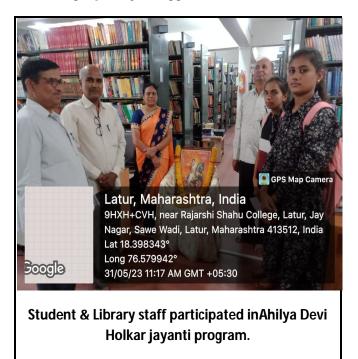

### C) Photograph of jio-tagged

librarian Prof. S. B. Maske paying floral tributes to the image of Ahilya Devi Holkar's